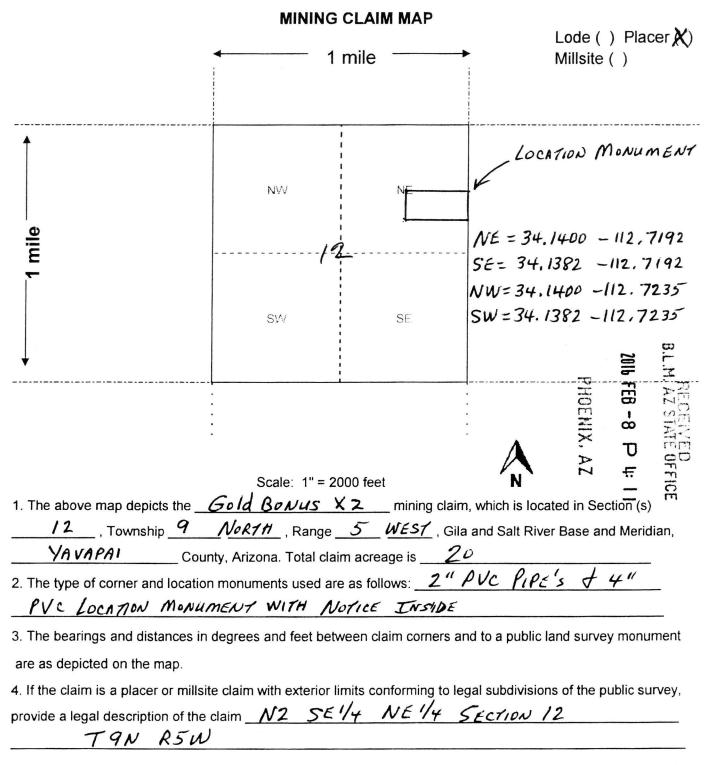

FOR OFFICIAL USE ONLY

Form 3830-2 (January 2017)

GOLD BONUS X2

GOLD BONUS XI RICH HILL GULCH

MINER'S MADNESS

RICH HILL GULCH NO

#### UNITED STATES DEPARTMENT OF THE INTERIOR BUREAU OF LAND MANAGEMENT

AMC 436654 FORM APPRO OMB NO. 1004-0114

BLM RECORDATION SERIAL NUMBER

436732

432471

AMC

Expires: January 31, 2020

7. The mining claims, mill or tunnel sites for which this waiver from payment of the maintenance fees is requested are:

CLAIM OR SITE NAME

| RICH HILL GULCH NU Z. (                                                                                                                     | CONTIGUOS                           | 12      | HMC               | 436655                                                      |            |
|---------------------------------------------------------------------------------------------------------------------------------------------|-------------------------------------|---------|-------------------|-------------------------------------------------------------|------------|
| GOLD BONUS X2                                                                                                                               | CLAIMS                              |         | AMC               | 436654                                                      |            |
| GOLD BONUS XI                                                                                                                               |                                     |         | AMC               | 436 731                                                     |            |
| MINER'S MADNESS #1                                                                                                                          |                                     |         | Amc               | 432 471                                                     |            |
| GRANITE STATION IV                                                                                                                          |                                     |         | AMC               | 445085                                                      |            |
|                                                                                                                                             |                                     |         |                   |                                                             |            |
|                                                                                                                                             |                                     |         |                   |                                                             |            |
|                                                                                                                                             |                                     |         |                   |                                                             |            |
| 0.                                                                                                                                          |                                     |         |                   |                                                             |            |
| he owner(s) (claimants) of the above mining claims an                                                                                       | d sites are:                        |         |                   |                                                             |            |
|                                                                                                                                             |                                     |         | 2 1               | 254                                                         |            |
| YSIDRO GUTIERREZ                                                                                                                            | TIL                                 | Mordo E | retur             | 5                                                           |            |
| (Owner's Name - Please Print                                                                                                                | <del></del>                         | 1       | (Óv               | ner's Signature)                                            |            |
|                                                                                                                                             | λ Λ                                 | GLENDAL | F                 | AZ                                                          | 85302      |
| 5662 W. LAS PALMARITAS                                                                                                                      | DK.                                 | GLENDAL |                   |                                                             |            |
| (Owner's Mailing Address)                                                                                                                   |                                     | (City   |                   | (State)                                                     | (Zip Code) |
|                                                                                                                                             |                                     |         |                   |                                                             |            |
| (Owner's Mailing Address)                                                                                                                   |                                     |         | ")                | (State)                                                     |            |
|                                                                                                                                             |                                     |         | ")                |                                                             |            |
| (Owner's Mailing Address)                                                                                                                   |                                     | (City   | (Ov               | (State)                                                     | (Zip Code) |
| (Owner's Mailing Address)  (Owner's Name - Please Print                                                                                     |                                     |         | (Ov               | (State)                                                     |            |
| (Owner's Mailing Address)  (Owner's Name - Please Print  (Owner's Mailing Address)                                                          | :)                                  | (City   | (Ov               | (State)                                                     | (Zip Code) |
| (Owner's Mailing Address)  (Owner's Name - Please Print                                                                                     | :)                                  | (City   | (Ov               | (State)                                                     | (Zip Code) |
| (Owner's Mailing Address)  (Owner's Name - Please Print  (Owner's Mailing Address)  (Owner's Name - Please Print                            | ;)<br>                              | (City   | (Ov               | (State) wner's Signature) (State)                           | (Zip Code) |
| (Owner's Mailing Address)  (Owner's Name - Please Print  (Owner's Mailing Address)                                                          | :)                                  | (City   | (Ov               | (State) wner's Signature) (State)                           | (Zip Code) |
| (Owner's Mailing Address)  (Owner's Name - Please Print  (Owner's Mailing Address)  (Owner's Name - Please Print                            | ;)<br>                              | (City   | (Ov               | (State) wner's Signature) (State) wner's Signature)         | (Zip Code) |
| (Owner's Mailing Address)  (Owner's Name - Please Print  (Owner's Mailing Address)  (Owner's Name - Please Print                            | 0E :II A d - JUU<br>- ANOSIRA, XIMB | (City   | (Ov<br>(Ov<br>(Ov | (State) wher's Signature) (State) wher's Signature)         | (Zip Code) |
| (Owner's Mailing Address)  (Owner's Name - Please Print  (Owner's Mailing Address)  (Owner's Name - Please Print  (Owner's Mailing Address) | 08 :II A 6 - JUU<br>                | (City   | (Ov<br>(Ov<br>(Ov | (State) wher's Signature) (State) wher's Signature) (State) | (Zip Code) |