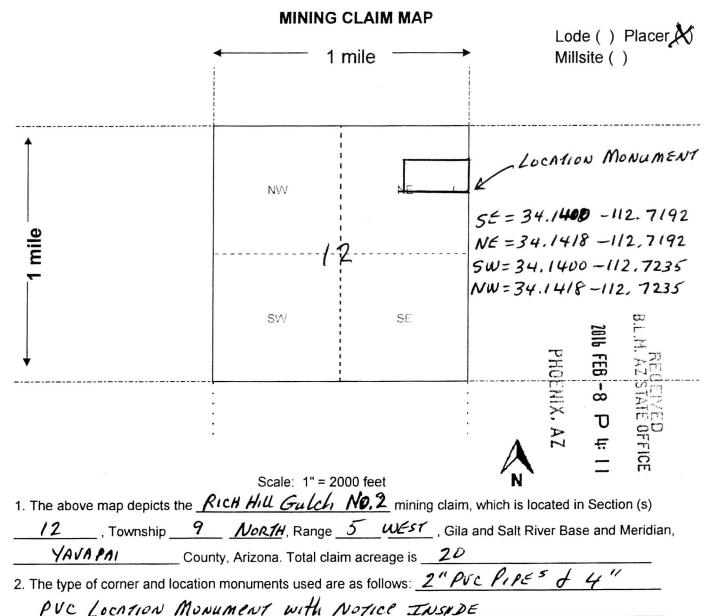

All rights, title, or interest in and to the following described property situated in YAVAPAI county, State of Arizona.

The following Placer or Lode Mining Claim known as:

Name of Claim

BLM AMC #

Location

Rich Hill Gulch NO. 2 AMC 436655

Township 9N Range 5W

Section 012

Quarter Section(s) S2 NE NE

20 Acres

\*\* Exempt pursuant to A.R.S. § 11:1134, A-6

Owner(s) Names(s):

Signature(s):